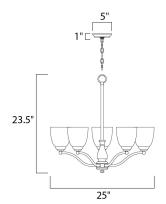

# MEASUREMENTS

DIMENSION : 25" L x 25" W x 23.5" H

HANGING WEIGHT : 10 lb

LAMPING

INPUT VOLTAGE : 120V

BULB : 5 x 60W Incandescent E26 Medium , 300W Total

BULB INCLUDED : (Not Included)