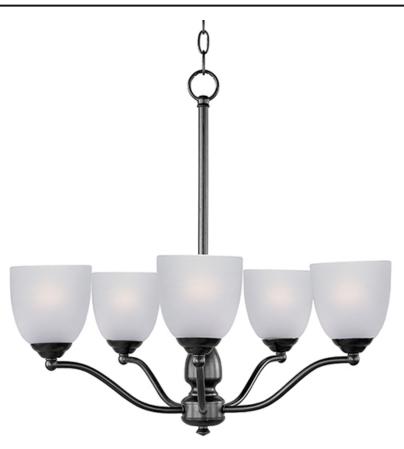

### PRODUCT DESCRIPTION

A transitional look that works in a broad range of interiors featuring metal frames finished in either Oiled Rubbed Bronze for the traditional home or Satin Nickel for a more contemporary look. Simple Frost glass shades compliment the overall design.

### **FINISHES OPTION**

Black (BK)

Oil Rubbed Bronze (OI)

Satin Nickel (SN)

## **GLASS**

Frosted FT