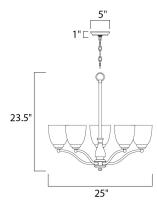

## MEASUREMENTS

BULB

DIMENSION

: 25" L x 25" W x 23.5" H

HANGING WEIGHT : 10 lb

INPUT VOLTAGE : 120V

: 5 x 60W Incandescent E26 Medium , 300W Total

BULB INCLUDED : (Not Included)