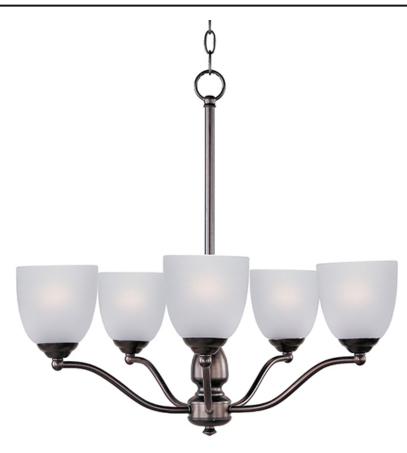

## **PRODUCT DESCRIPTION**

A transitional look that works in a broad range of interiors featuring metal frames finished in either Oiled Rubbed Bronze for the traditional home or Satin Nickel for a more contemporary look. Simple Frost glass shades compliment the overall design.