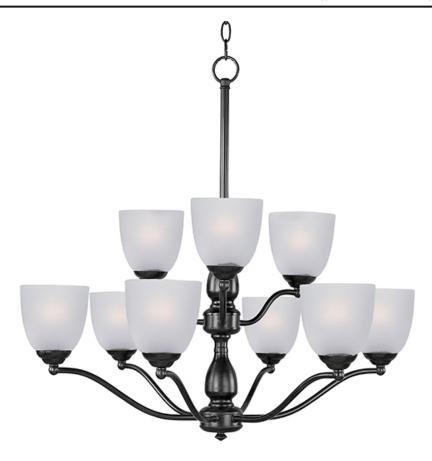

## **PRODUCT DESCRIPTION**

A transitional look that works in a broad range of interiors featuring metal frames finished in either Oiled Rubbed Bronze for the traditional home or Satin Nickel for a more contemporary look. Simple Frost glass shades compliment the overall design.