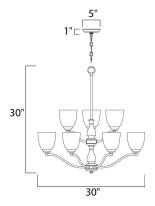

### **MEASUREMENTS**

DIMENSION : 30" L x 30" W x 30" H

HANGING WEIGHT : 16.5 lb