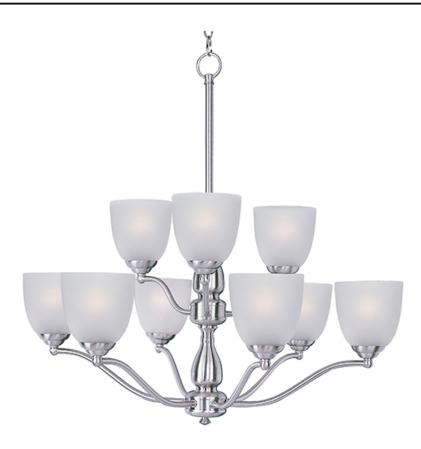

# PRODUCT DESCRIPTION

A transitional look that works in a broad range of interiors featuring metal frames finished in either Oiled Rubbed Bronze for the traditional home or Satin Nickel for a more contemporary look. Simple Frost glass shades compliment the overall design.

## GLASS

Frosted FT