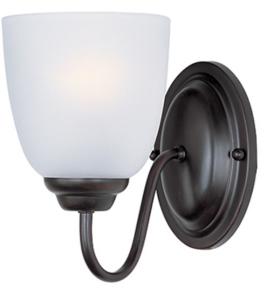

## **PRODUCT DESCRIPTION**

A transitional look that works in a broad range of interiors featuring metal frames finished in either Oiled Rubbed Bronze for the traditional home or Satin Nickel for a more contemporary look. Simple Frost glass shades compliment the overall design.