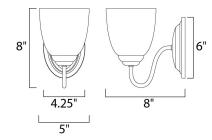

## MEASUREMENTS

DIMENSION

BACK PLATE HANGING WEIGHT

LAMPING

BULB

: 5" W x 8" H x 8" Ext : 4.25" W x 6" H x 4.25" HCO : 1.54 lb

INPUT VOLTAGE : 120V : 1 x 60W Incandescent E26 Medium , 60W Total BULB INCLUDED : (Not Included)