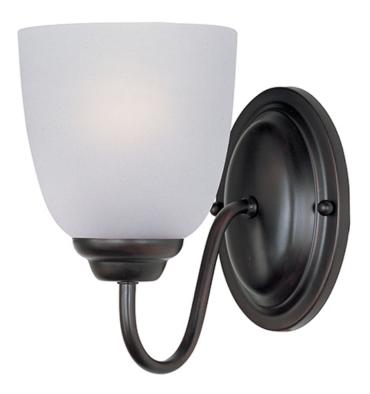

## PRODUCT DESCRIPTION

A transitional look that works in a broad range of interiors featuring metal frames finished in either Oiled Rubbed Bronze for the traditional home or Satin Nickel for a more contemporary look. Simple Frost glass shades compliment the overall design.