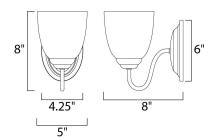

## MEASUREMENTS

DIMENSION : 5" W x 8" H x 8" Ext

BACK PLATE : 4.25" W x 6" H x 4.25" HCO

HANGING WEIGHT : 1.54 lb