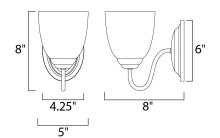

## **MEASUREMENTS**

DIMENSION : 5" W x 8" H x 8" Ext **BACK PLATE** : 4.25" W x 6" H x 4.25" HCO

HANGING WEIGHT : 1.54 lb