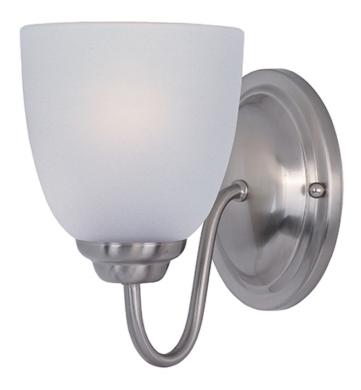

### PRODUCT DESCRIPTION

A transitional look that works in a broad range of interiors featuring metal frames finished in either Oiled Rubbed Bronze for the traditional home or Satin Nickel for a more contemporary look. Simple Frost glass shades compliment the overall design.

# **GLASS**

Frosted FT

## MATERIAL

Steel, Glass