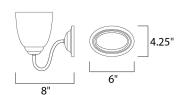

### **MEASUREMENTS**

: 13.25" W x 8" H x 8" Ext DIMENSION BACK PLATE : 4.25" W x 6" H x 4.25" HCO

HANGING WEIGHT : 2.86 lb