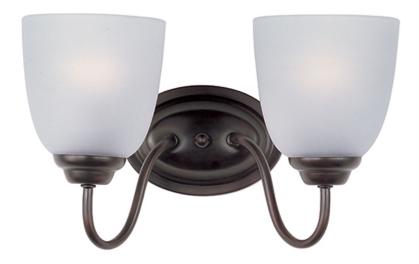

## PRODUCT DESCRIPTION

A transitional look that works in a broad range of interiors featuring metal frames finished in either Oiled Rubbed Bronze for the traditional home or Satin Nickel for a more contemporary look. Simple Frost glass shades compliment the overall design.

#### **FINISHES OPTION**

Black (BK)

Oil Rubbed Bronze (OI)

Satin Nickel (SN)

## **GLASS**

Frosted FT