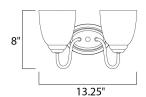

### **MEASUREMENTS**

: 13.25" W x 8" H x 8" Ext DIMENSION BACK PLATE : 4.25" W x 6" H x 4.25" HCO

HANGING WEIGHT : 2.86 lb