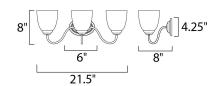

# **MEASUREMENTS**

DIMENSION : 21.5" W x 8" H x 8" Ext **BACK PLATE** : 4.25" W x 6" H x 4.25" HCO

HANGING WEIGHT : 4.18 lb