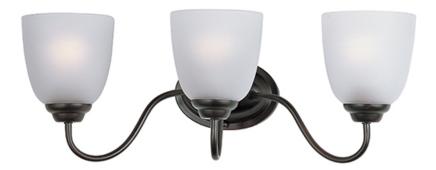

#### PRODUCT DESCRIPTION

A transitional look that works in a broad range of interiors featuring metal frames finished in either Oiled Rubbed Bronze for the traditional home or Satin Nickel for a more contemporary look. Simple Frost glass shades compliment the overall design.