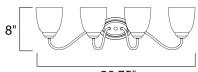

29.75"

## **MEASUREMENTS**

DIMENSION : 29.75" W x 8" H x 8" Ext BACK PLATE : 4.25" W x 6" H x 4.25" HCO

HANGING WEIGHT : 5.6 lb