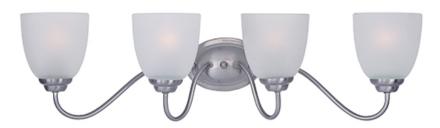

#### PRODUCT DESCRIPTION

A transitional look that works in a broad range of interiors featuring metal frames finished in either Oiled Rubbed Bronze for the traditional home or Satin Nickel for a more contemporary look. Simple Frost glass shades compliment the overall design.

#### **GLASS**

Frosted FT

# MATERIAL

Steel, Glass