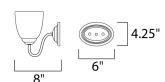

## **MEASUREMENTS**

DIMENSION : 29.75" W x 8" H x 8" Ext BACK PLATE : 4.25" W x 6" H x 4.25" HCO

HANGING WEIGHT : 5.6 lb