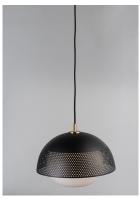

## **PRODUCT DESCRIPTION**

The Perf Pendant features a spherical glass shade housed within a matte Black perforated metal shade with Satin Brass accents. The blown glass globe provides pleasant surface diffusion while casting an optimal level of downlight. The additional metal spun shade features a perforated detailing, producing a unique dappled effect. Suspended gracefully from a field adjustable rayon covered cord and treated with a two-tone matte Black and Satin Brass finish, this collection will certainly make an impact on your living space.