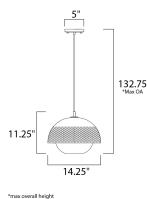

| MEASUREMENTS |
|--------------|
| DIMENSION    |
| ΜΑΧ ΟΑΗ      |

CANOPY

DIMMABLE

## HANGING WEIGHT LAMPING

INPUT VOLTAGE :120V

: 14.25" L x 14.25" W x 11.25" H : 132.75" OAH : 5" W x 0.75" H x 5" L

BULB

: 5.5 lb

: 1 x 60W Incandescent E26 Medium , 60W Total **BULB INCLUDED** : (Not Included)