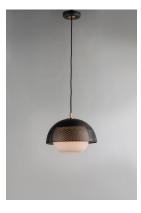

## **PRODUCT DESCRIPTION**

The Perf Pendant features a spherical glass shade housed within a matte Black perforated metal shade with Satin Brass accents. The blown glass globe provides pleasant surface diffusion while casting an optimal level of downlight. The additional metal spun shade features a perforated detailing, producing a unique dappled effect. Suspended gracefully from a field adjustable rayon covered cord and treated with a two-tone matte Black and Satin Brass finish, this collection will certainly make an impact on your living space.