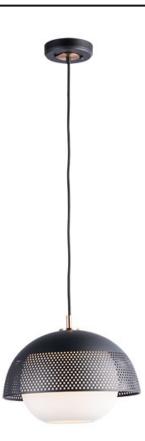

## **PRODUCT DESCRIPTION**

The Perf Pendant features a spherical glass shade housed within a matte Black perforated metal shade with Satin Brass accents. The blown glass globe provides pleasant surface diffusion while casting an optimal level of downlight. The additional metal spun shade features a perforated detailing, producing a unique dappled effect. Suspended gracefully from a field adjustable rayon covered cord and treated with a two-tone matte Black and Satin Brass finish, this collection will certainly make an impact on your living space.