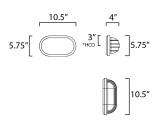

### **MEASUREMENTS**

DIMENSION : 10.5" W x 5.75" H x 4" Ext **BACK PLATE** : 5.75" W x 10.5" H x 3" HCO

HANGING WEIGHT : 1.06 lb

\*height from center of outlet to the top of the fixture