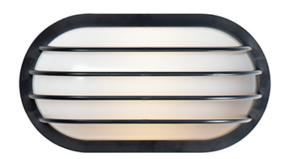

# PRODUCT DESCRIPTION

Classic bulkhead style fixtures made of high impact polycarbonate. Unlike the die cast counterparts these fixtures are non-corrosive so works perfect in coastal areas. Available in both integrated LED and E26 socket configurations, these make for a low maintenance and cost effective alternative.

# **GLASS**

Frosted FT

## MATERIAL

Polycarbonate, Aluminum