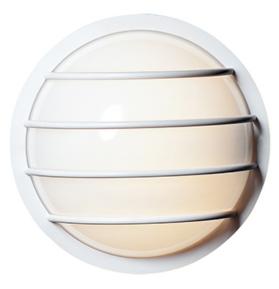

## **PRODUCT DESCRIPTION**

Classic bulkhead style fixtures made of high impact polycarbonate. Unlike the die cast counterparts these fixtures are non-corrosive so works perfect in coastal areas. Available in both integrated LED and E26 socket configurations, these make for a low maintenance and cost effective alternative.

Black (BK) White (WT)

GLASS Frosted FT

MATERIAL Polycarbonate, Aluminum

RATINGS cETLus Wet Location

ADDITIONAL INSTALL UP/DOWN: Any OPERATING TEMPERATURE: -20°C (-4°F), 40°C (104°F)

Always consult a qualified electrician before installing any lighting product.