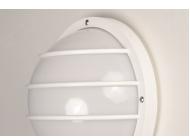

## **PRODUCT DESCRIPTION**

Classic bulkhead style fixtures made of high impact polycarbonate. Unlike the die cast counterparts these fixtures are non-corrosive so works perfect in coastal areas. Available in both integrated LED and E26 socket configurations, these make for a low maintenance and cost effective alternative.

Black (BK) White (WT)

GLASS Frosted FT

MATERIAL Polycarbonate, Aluminum

RATINGS cETLus Wet Location

ADDITIONAL INSTALL UP/DOWN: Any OPERATING TEMPERATURE: -20°C (-4°F), 40°C (104°F)

Always consult a qualified electrician before installing any lighting product.