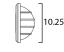

:

\*height from center of outlet to the top of the fixture

**MEASUREMENTS** 

: 10.25" W x 10.25" H x 5" Ext : 10.25" W x 10.25" H x 5" HCO : 1.35 lb :120V : 1 x 60W Incandescent E26 Medium , 60W Total : (Not Included)