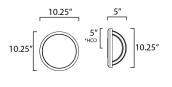

:

\*height from center of outlet to the top of the fixture

**MEASUREMENTS** 

: 10.25" W x 10.25" H x 5" Ext : 10.25" W x 10.25" H x 5" HCO : 1.35 lb :120V : 1 x 60W Incandescent E26 Medium , 60W Total : (Not Included)