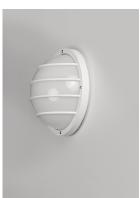

## **PRODUCT DESCRIPTION**

Classic bulkhead style fixtures made of high impact polycarbonate. Unlike the die cast counterparts these fixtures are non-corrosive so works perfect in coastal areas. Available in both integrated LED and E26 socket configurations, these make for a low maintenance and cost effective alternative.

Black (BK) White (WT)

GLASS Frosted FT

MATERIAL Polycarbonate, Aluminum

RATINGS cETLus Wet Location

ADDITIONAL INSTALL UP/DOWN: Any OPERATING TEMPERATURE: -20°C (-4°F), 40°C (104°F)

Always consult a qualified electrician before installing any lighting product.