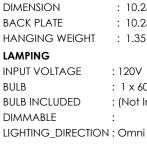

:

\*height from center of outlet to the top of the fixture

**MEASUREMENTS** 

: 10.25" W x 10.25" H x 5" Ext : 10.25" W x 10.25" H x 5" HCO : 1.35 lb :120V : 1 x 60W Incandescent E26 Medium , 60W Total : (Not Included)