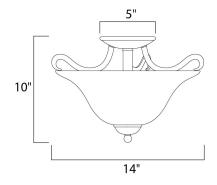

## MEASUREMENTS DIMENSION

HANGING WEIGHT

CANOPY

BULB

: 14" L x 14" W x 10" H : 5" W x 1" H x 5" L : 3.87 lb

LAMPING INPUT VOLTAGE : 120V : 2 x 60W Incandescent E26 Medium , 120W Total **BULB INCLUDED** : (Not Included) DIMMABLE :