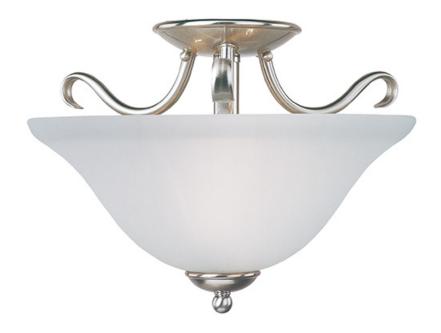

## **PRODUCT DESCRIPTION**

Contemporary collection with sweeping arms and clean lines. Offered in Frosted glass and Satin Nickel finish or Wilshire glass and Oil Rubbed Bronze finish.

## **FINISHES OPTION**

GLASS Frosted FT

MATERIAL Steel, Glass

RATINGS cETLus Dry Location

ADDITIONAL OPERATING TEMPERATURE: -20°C (-4°F), 40°C (104°F)

Always consult a qualified electrician before installing any lighting product.