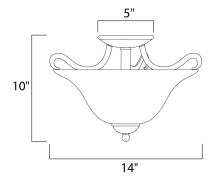

## MEASUREMENTS DIMENSION

HANGING WEIGHT

CANOPY

BULB

: 14" L x 14" W x 10" H : 5" W x 1" H x 5" L : 3.87 lb

LAMPING INPUT VOLTAGE : 120V : 2 x 60W Incandescent E26 Medium , 120W Total BULB INCLUDED : (Not Included) DIMMABLE :