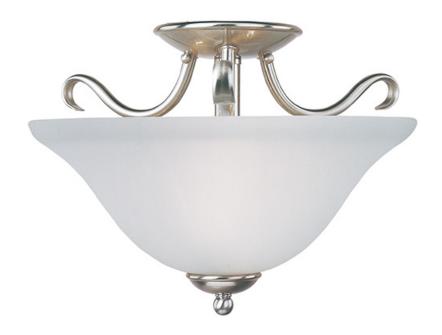

## **PRODUCT DESCRIPTION**

Contemporary collection with sweeping arms and clean lines. Offered in Ice glass and Satin Nickel finish or Wilshire glass and Oil Rubbed Bronze finish.