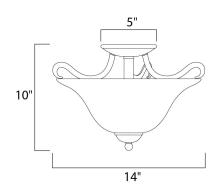

# **MEASUREMENTS**

DIMENSION : 14" L x 14" W x 10" H CANOPY : 5" W x 1" H x 5" L

HANGING WEIGHT : 4.4 lb