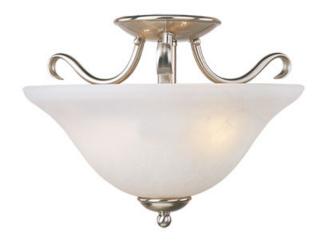

## PRODUCT DESCRIPTION

Contemporary collection with sweeping arms and clean lines. Offered in Frosted glass and Satin Nickel finish or Wilshire glass and Oil Rubbed Bronze finish.