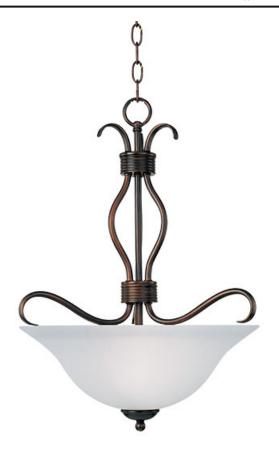

## **PRODUCT DESCRIPTION**

Contemporary collection with sweeping arms and clean lines. Offered in Frosted glass and Satin Nickel finish or Wilshire glass and Oil Rubbed Bronze finish.