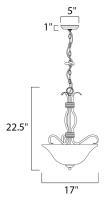

## MEASUREMENTS

DIMENSION

MAX OAH

CANOPY

: 17" L x 17" W x 22.5" H : 58.5" OAH

HANGING WEIGHT :

INPUT VOLTAGE : 120V

BULB BULB INCLUDED DIMMABLE : 58.5" OAH : 5" W x 1" H x 5" L : 3.74 lb