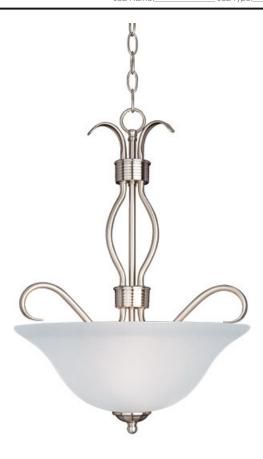

## PRODUCT DESCRIPTION

Contemporary collection with sweeping arms and clean lines. Offered in Frosted glass and Satin Nickel finish or Wilshire glass and Oil Rubbed Bronze finish.

### MATERIAL

Steel, Glass