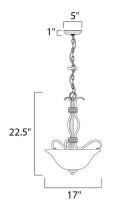

# **MEASUREMENTS**

DIMENSION : 17" L x 17" W x 22.5" H

MAX OAH : 58.5" OAH

CANOPY : 5" W x 1" H x 5" L

HANGING WEIGHT : 3.74 lb