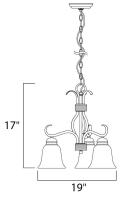

DIMENSION

MAX OAH

٨

## LAMPING

INPUT VOLTAGE : 120V BULB **BULB INCLUDED** DIMMABLE

HANGING WEIGHT

:

: 55" OAH

: 19" L x 19" W x 18.25" H

: 2.8 lb

: 3 x 60W Incandescent E26 Medium , 180W Total