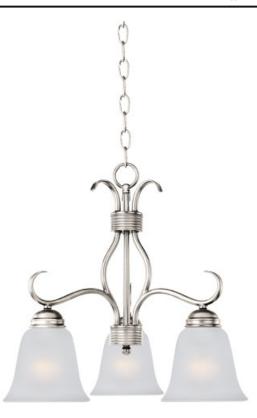

## **PRODUCT DESCRIPTION**

Contemporary collection with sweeping arms and clean lines. Offered in Frosted glass and Satin Nickel finish or Wilshire glass and Oil Rubbed Bronze finish.

| MEASUREMENTS | 5 |
|--------------|---|
|--------------|---|