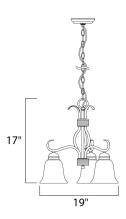

### **MEASUREMENTS**

DIMENSION : 19" L x 19" W x 18.25" H

: 55" OAH MAX OAH HANGING WEIGHT : 2.8 lb