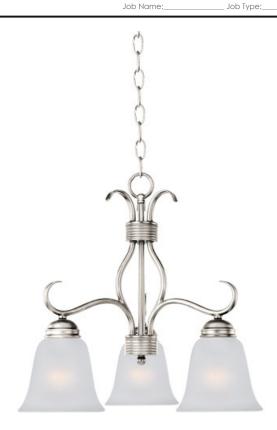

### **PRODUCT DESCRIPTION**

Contemporary collection with sweeping arms and clean lines. Offered in Ice glass and Satin Nickel finish or Wilshire glass and Oil Rubbed Bronze finish.