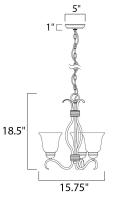

### MEASUREMENTS

DIMENSION MAX OAH HANGING WEIGHT LAMPING

: 15.75" L x 15.75" W x 18.5" H : 55.25" OAH

INPUT VOLTAGE : 120V BULB **BULB INCLUDED** DIMMABLE

:Yes

: 7.1 lb

: 3 x 60W Incandescent E26 Medium , 180W Total : (Not Included)