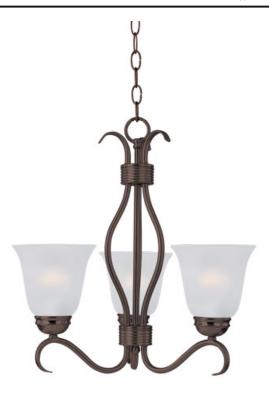

## **PRODUCT DESCRIPTION**

Contemporary collection with sweeping arms and clean lines. Offered in Frosted glass and Satin Nickel finish or Wilshire glass and Oil Rubbed Bronze finish.

### MEASUREMENTS

DIMENSION MAX OAH HANGING WEIGHT LAMPING

: 15.75" L x 15.75" W x 18.5" H : 55.25" OAH

INPUT VOLTAGE : 120V BULB **BULB INCLUDED** DIMMABLE

:Yes

: 7.1 lb

: 3 x 60W Incandescent E26 Medium , 180W Total : (Not Included)