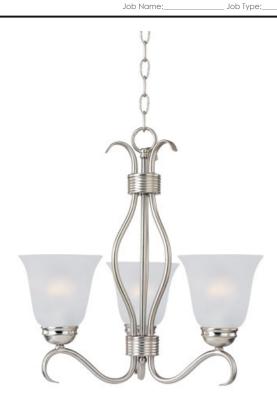

## **PRODUCT DESCRIPTION**

Contemporary collection with sweeping arms and clean lines. Offered in Frosted glass and Satin Nickel finish or Wilshire glass and Oil Rubbed Bronze finish.