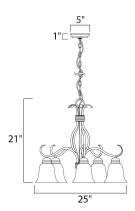

# **MEASUREMENTS**

DIMENSION : 25" L x 25" W x 21" H

MAX OAH : 58" OAH

CANOPY : 5" W x 1" H x 5" L

HANGING WEIGHT : 10.34 lb