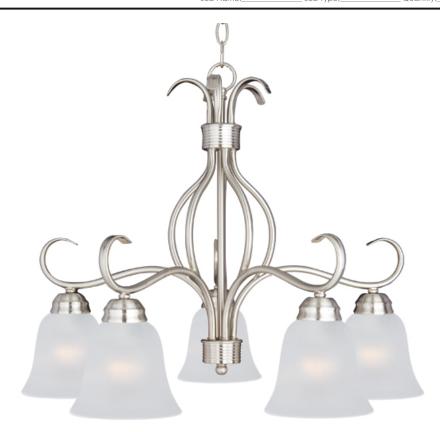

# PRODUCT DESCRIPTION

Contemporary collection with sweeping arms and clean lines. Offered in Frosted glass and Satin Nickel finish or Wilshire glass and Oil Rubbed Bronze finish.

# GLASS

Frosted FT

# MATERIAL

Steel, Glass