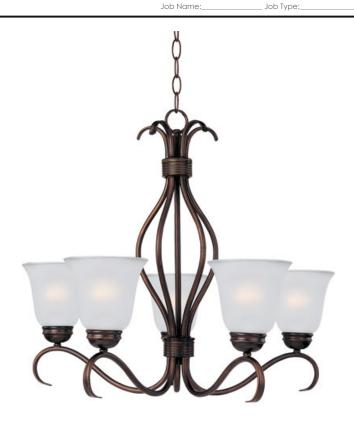

## **PRODUCT DESCRIPTION**

Contemporary collection with sweeping arms and clean lines. Offered in Frosted glass and Satin Nickel finish or Wilshire glass and Oil Rubbed Bronze finish.

# **GLASS**

Frosted FT