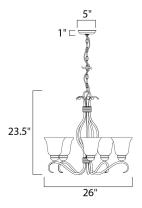

# **MEASUREMENTS**

DIMENSION : 26" L x 26" W x 23.5" H

MAX OAH : 60" OAH

CANOPY : 5" W x 1" H x 5" L

HANGING WEIGHT : 7.57 lb