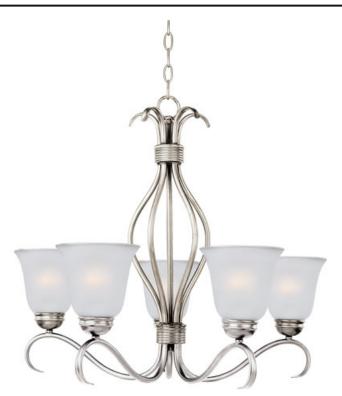

## **PRODUCT DESCRIPTION**

Contemporary collection with sweeping arms and clean lines. Offered in Frosted glass and Satin Nickel finish or Wilshire glass and Oil Rubbed Bronze finish.