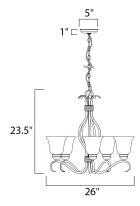

## MEASUREMENTS

DIMENSION

MAX OAH

CANOPY

- : 26" L x 26" W x 23.5" H : 60" OAH
- HANGING WEIGHT : 7.57 lb
- LAMPING
- BULB
- : 5"W x 1"H x 5"L
- :120V INPUT VOLTAGE
  - : 5 x 60W Incandescent E26 Medium , 300W Total
- BULB INCLUDED : (Not Included)
- DIMMABLE :Yes