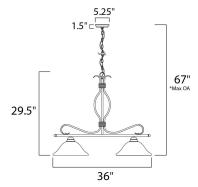

# **MEASUREMENTS**

DIMENSION : 36" L x 13" W x 29.5" H

MAX OAH : 67" OAH

CANOPY : 5.25" W x 1.5" H x 5.25" L

HANGING WEIGHT : 9.2 lb