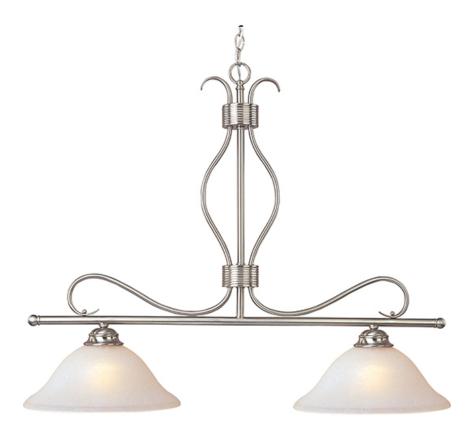

## PRODUCT DESCRIPTION

Contemporary collection with sweeping arms and clean lines. Offered in Frosted glass and Satin Nickel finish or Wilshire glass and Oil Rubbed Bronze finish.

\*max overall height

## LAMPING

INPUT VOLTAGE : 120V

BULB : 2 x 60W Incandescent E26 Medium , 120W Total

BULB INCLUDED : (Not Included)

DIMMABLE : Yes

#### **FINISHES OPTION**

Satin Nickel (SN)

## GLASS

Ice IC

#### MATERIAL

Steel, Glass