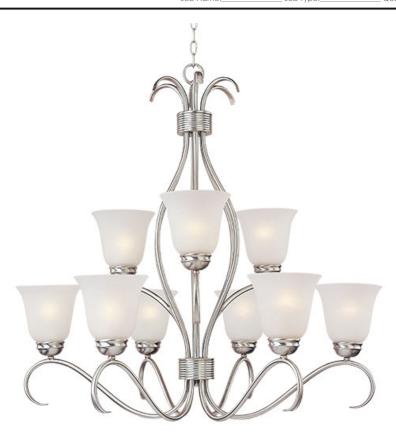

## **PRODUCT DESCRIPTION**

Contemporary collection with sweeping arms and clean lines. Offered in Frosted glass and Satin Nickel finish or Wilshire glass and Oil Rubbed Bronze finish.

## LAMPING

INPUT VOLTAGE : 120V

: 9 x 60W Incandescent E26 Medium , 540W Total

BULB INCLUDED : (Not Included)

DIMMABLE

### MATERIAL

Steel, Glass