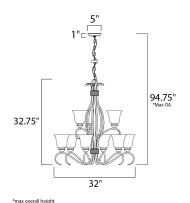

# **MEASUREMENTS**

DIMENSION : 32" L x 32" W x 32.75" H

MAX OAH : 94.75" OAH : 5" W x 1" H x 5" L CANOPY

HANGING WEIGHT : 21.21 lb