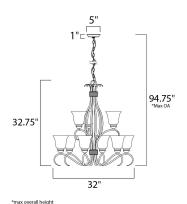

# **MEASUREMENTS**

DIMENSION : 32" L x 32" W x 32.75" H

MAX OAH : 94.75" OAH CANOPY : 5" W x 1" H x 5" L

HANGING WEIGHT : 21.21 lb