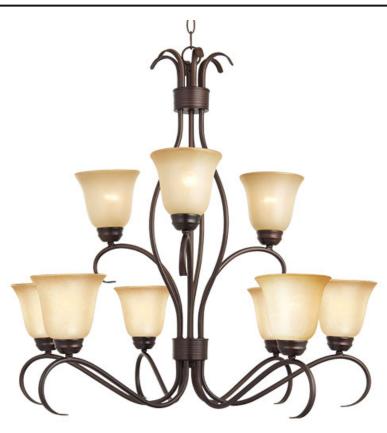

## PRODUCT DESCRIPTION

Contemporary collection with sweeping arms and clean lines. Offered in Frosted glass and Satin Nickel finish or Wilshire glass and Oil Rubbed Bronze finish.

## LAMPING

INPUT VOLTAGE : 120V

BULB : 9 x 60W Incandescent E26 Medium , 540W Total

BULB INCLUDED : (Not Included)

DIMMABLE : Yes