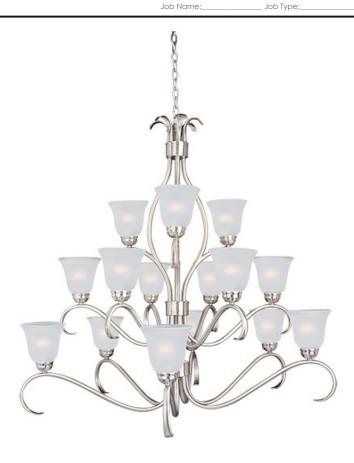

## **PRODUCT DESCRIPTION**

Contemporary collection with sweeping arms and clean lines. Offered in Frosted glass and Satin Nickel finish or Wilshire glass and Oil Rubbed Bronze finish.

## LAMPING

INPUT VOLTAGE : 120V

: 15 x 60W Incandescent E26 Medium , 900W Total

BULB INCLUDED : (Not Included)

DIMMABLE : Yes