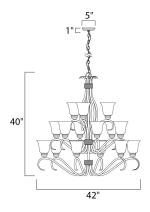

# **MEASUREMENTS**

DIMENSION : 42" L x 42" W x 40" H

MAX OAH : 40.35" OAH : 5" W x 1" H x 5" L CANOPY

HANGING WEIGHT : 36.95 lb