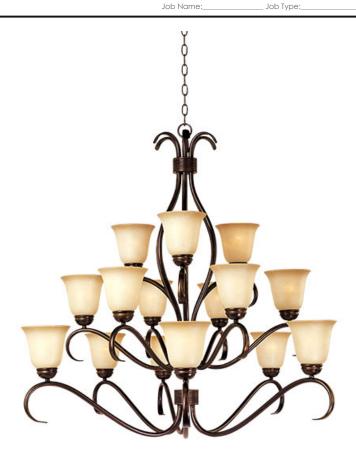

# **PRODUCT DESCRIPTION**

Contemporary collection with sweeping arms and clean lines. Offered in Frosted glass and Satin Nickel finish or Wilshire glass and Oil Rubbed Bronze finish.

## **GLASS**

Wilshire WS