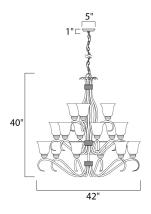

# **MEASUREMENTS**

DIMENSION : 42" L x 42" W x 40" H

MAX OAH : 40.35" OAH : 5" W x 1" H x 5" L CANOPY

HANGING WEIGHT : 36.95 lb