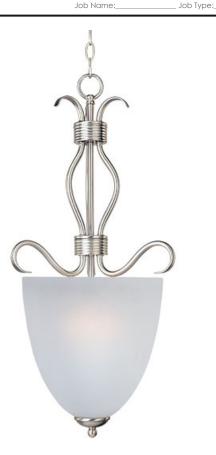

## **PRODUCT DESCRIPTION**

Contemporary collection with sweeping arms and clean lines. Offered in Frosted glass and Satin Nickel finish or Wilshire glass and Oil Rubbed Bronze finish.

## **FINISHES OPTION**

GLASS Frosted FT

MATERIAL Steel, Glass

RATINGS cETLus Dry Location

ADDITIONAL ADJUSTABLE OPERATING TEMPERATURE: -20°C (-4°F), 40°C (104°F)

Always consult a qualified electrician before installing any lighting product.