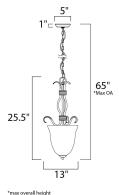

## MEASUREMENTS

HANGING WEIGHT

DIMENSION

MAX OAH

CANOPY

: 65" OAH : 5" W x 1" H x 5" L

LAMPING :120V INPUT VOLTAGE

BULB BULB INCLUDED

## : 13" L x 13" W x 25.5" H

: 9.24 lb

: 2 x 60W Incandescent E12 Candelabra , 120W Total : (Not Included) :Yes