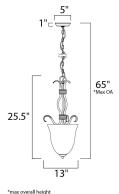

## MEASUREMENTS

DIMENSION

DIMMABLE

| DIMENSION      | : 13° L X 13° W X 23 |
|----------------|----------------------|
| MAX OAH        | : 65" OAH            |
| CANOPY         | : 5"W x 1"H x 5"L    |
| HANGING WEIGHT | : 6 lb               |

LAMPING INPUT VOLTAGE : 120V BULB

וייכו (13" W x 25.5" H

: 2 x 60W Incandescent E12 Candelabra , 120W Total BULB INCLUDED : (Not Included) :Yes