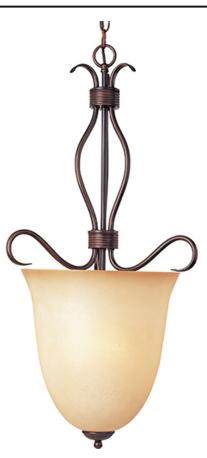

## **PRODUCT DESCRIPTION**

Contemporary collection with sweeping arms and clean lines. Offered in Frosted glass and Satin Nickel finish or Wilshire glass and Oil Rubbed Bronze finish.