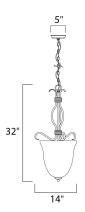

### **MEASUREMENTS**

DIMENSION : 14" L x 14" W x 32" H CANOPY : 5" W x 1" H x 5" L

HANGING WEIGHT : 10.8 lb