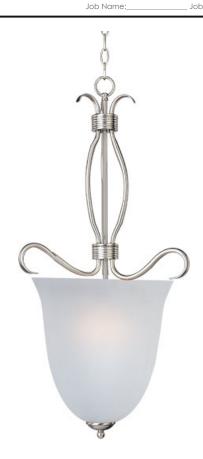

## **PRODUCT DESCRIPTION**

Contemporary collection with sweeping arms and clean lines. Offered in Frosted glass and Satin Nickel finish or Wilshire glass and Oil Rubbed Bronze finish.

## **GLASS**

Frosted FT

# MATERIAL

Steel, Glass