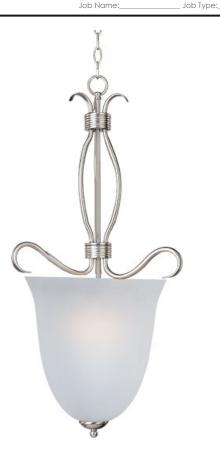

### **PRODUCT DESCRIPTION**

Contemporary collection with sweeping arms and clean lines. Offered in Ice glass and Satin Nickel finish or Wilshire glass and Oil Rubbed Bronze finish.

DIMENSION

CANOPY

: 14" L x 14" W x 32" H : 5"W x 1"H x 5"L

## FINISHES OPTION

Satin Nickel (SN)

GLASS Frosted FT

MATERIAL Steel, Glass

RATINGS cETLus Dry Location

ADDITIONAL OPERATING TEMPERATURE: -20°C (-4°F), 40°C (104°F)

Always consult a qualified electrician before installing any lighting product.