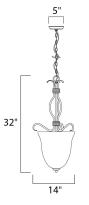

### **PRODUCT DESCRIPTION**

Contemporary collection with sweeping arms and clean lines. Offered in Ice glass and Satin Nickel finish or Wilshire glass and Oil Rubbed Bronze finish.

DIMENSION

CANOPY

: 14" L x 14" W x 32" H : 5"W x 1"H x 5"L