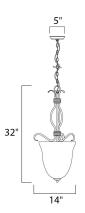

### **MEASUREMENTS**

DIMENSION : 14" L x 14" W x 32" H
CANOPY : 5" W x 1" H x 5" L

HANGING WEIGHT : 11.55 lb