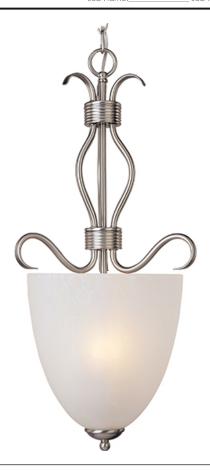

## PRODUCT DESCRIPTION

Contemporary collection with sweeping arms and clean lines. Offered in Frosted glass and Satin Nickel finish or Wilshire glass and Oil Rubbed Bronze finish.

# MATERIAL

Steel, Glass