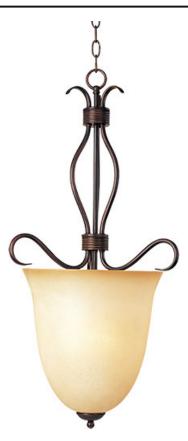

### **PRODUCT DESCRIPTION**

Contemporary collection with sweeping arms and clean lines. Offered in Frosted glass and Satin Nickel finish or Wilshire glass and Oil Rubbed Bronze finish.

MEASUREMENTS

DIMENSION

## **FINISHES OPTION**

Oil Rubbed Bronze (OI) Satin Nickel (SN)

GLASS Wilshire WS

MATERIAL Steel, Glass

RATINGS cETLus Dry Location

ADDITIONAL OPERATING TEMPERATURE: -20°C (-4°F), 40°C (104°F)

Always consult a qualified electrician before installing any lighting product.