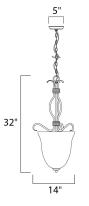

CANOPY

: 5" W x 1" H x 5" L

# HANGING WEIGHT LAMPING

INPUT VOLTAGE : 120V BULB **BULB INCLUDED** DIMMABLE

: 11.55 lb

: 14" L x 14" W x 32" H

: 4 x 60W Incandescent E12 Candelabra , 240W Total : (Not Included)

:Yes