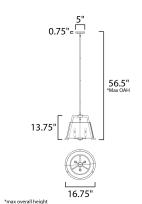

## **MEASUREMENTS**

DIMENSION : 16.75" L x 16.75" W x 13.75" H

MAX OAH : 56.5" OAH

CANOPY : 5" W x 0.75" H x 5" L

HANGING WEIGHT : 16.5 lb