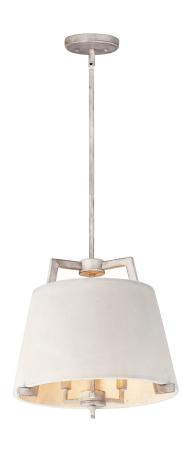

#### **PRODUCT DESCRIPTION**

This unique pendant features a concrete shade finished which is supported on a metal frame finished in a faux-painted Driftwood. Hanging in the interior of the shade is a 3 light cluster to add a refined element to this rustic contemporary design.