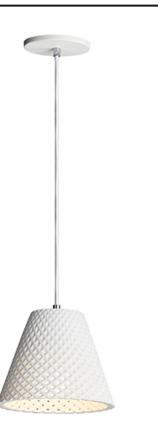

## **PRODUCT DESCRIPTION**

Beautiful pendants cast in White Gypsum or Grey Concrete with a perforated woven pattern that allows light to penetrate through the sides as well as down. The material itself is paintable so you can customize for a perfect fit.