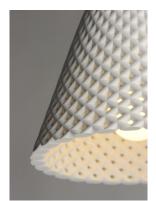

## **PRODUCT DESCRIPTION**

Beautiful pendants cast in White Gypsum or Grey Concrete with a perforated woven pattern that allows light to penetrate through the sides as well as down. The material itself is paintable so you can customize for a perfect fit.