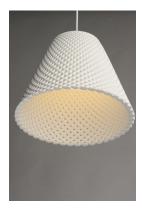

## **PRODUCT DESCRIPTION**

Beautiful pendants cast in White Gypsum or Grey Concrete with a perforated woven pattern that allows light to penetrate through the sides as well as down. The material itself is paintable so you can customize for a perfect fit.