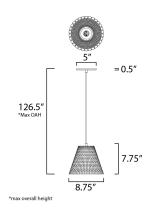

## MEASUREMENTS

 DIMENSION
 : 8.75" I

 MAX OAH
 : 126.5"

 CANOPY
 : 5" W

 HANGING WEIGHT
 : 4.9 Ib

 LAMPING
 : 126.5"

## INPUT VOLTAGE BULB BULB INCLUDED DIMMABLE

: 8.75" L x 8.75" W x 7.75" H : 126.5" OAH : 5" W x 0.5" H x 5" L

FE : 120V
 : 1 x 40W Incandescent E26 Medium , 40W Total
 D : (Not Included)
 : Yes

MATERIAL Plaster