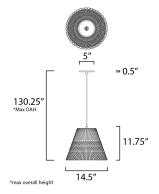

# **MEASUREMENTS**

DIMENSION : 14.5" L x 14.5" W x 11.75" H

MAX OAH : 130.25" OAH CANOPY : 5" W x 0.5" H x 5" L

HANGING WEIGHT : 13.89 lb