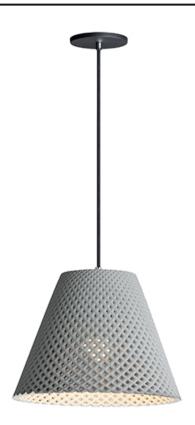

## PRODUCT DESCRIPTION

Beautiful pendants cast in White Gypsum or Grey Concrete with a perforated woven pattern that allows light to penetrate through the sides as well as down. The material itself is paintable so you can customize for a perfect fit.