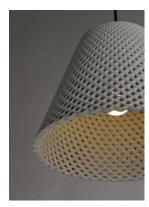

## PRODUCT DESCRIPTION

Beautiful pendants cast in White Gypsum or Grey Concrete with a perforated woven pattern that allows light to penetrate through the sides as well as down. The material itself is paintable so you can customize for a perfect fit.