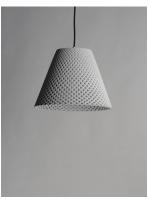

## PRODUCT DESCRIPTION

Beautiful pendants cast in White Gypsum or Grey Concrete with a perforated woven pattern that allows light to penetrate through the sides as well as down. The material itself is paintable so you can customize for a perfect fit.