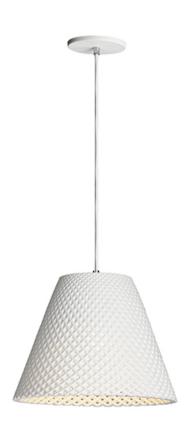

## PRODUCT DESCRIPTION

Beautiful pendants cast in White Gypsum or Grey Concrete with a perforated woven pattern that allows light to penetrate through the sides as well as down. The material itself is paintable so you can customize for a perfect fit.