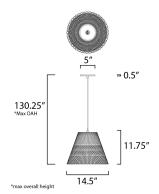

# **MEASUREMENTS**

DIMENSION : 14.5" L x 14.5" W x 11.75" H

MAX OAH : 130.25" OAH CANOPY : 5" W x 0.5" H x 5" L

HANGING WEIGHT : 13.89 lb