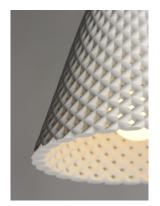

## PRODUCT DESCRIPTION

Beautiful pendants cast in White Gypsum or Grey Concrete with a perforated woven pattern that allows light to penetrate through the sides as well as down. The material itself is paintable so you can customize for a perfect fit.