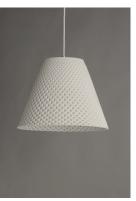

## PRODUCT DESCRIPTION

Beautiful pendants cast in White Gypsum or Grey Concrete with a perforated woven pattern that allows light to penetrate through the sides as well as down. The material itself is paintable so you can customize for a perfect fit.