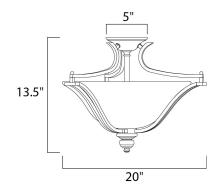

# **MEASUREMENTS**

DIMENSION : 20" L x 20" W x 13.5" H

HANGING WEIGHT : 6.6 lb