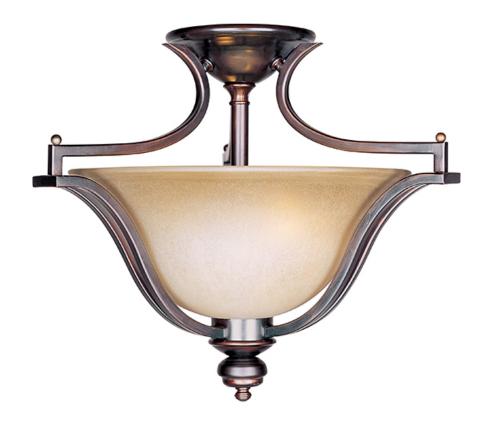

## PRODUCT DESCRIPTION

The classic design of the Madera collection is a perfect marriage of style and value.  $\hat{A}$  The square metal tube frame available in either Oil-Rubbed Bronze with Wilshire glass or Satin Silver with Ice glass affords the luxury of options for any style of home.

#### **FINISHES OPTION**

Oil Rubbed Bronze (OI)

# GLASS

Wilshire WS