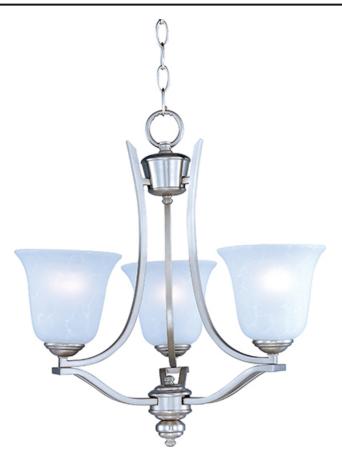

## **PRODUCT DESCRIPTION**

The classic design of the Madera collection is a perfect marriage of style and value.  $\hat{A}$  The square metal tube frame available in either Oil-Rubbed Bronze with Wilshire glass or Satin Silver with Ice glass affords the luxury of options for any style of home.

## **FINISHES OPTION**

Satin Silver (SS)

GLASS Ice IC

MATERIAL Steel

RATINGS Dry Location