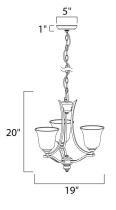

**MEASUREMENTS** 

DIMMABLE

DIMENSION : 19" W x 20" H HANGING WEIGHT LAMPING

BULB

: 7.04 lb

INPUT VOLTAGE : 120V

:

: 3 x 60W Incandescent E26 Medium , 180W Total **BULB INCLUDED** : (Not Included)