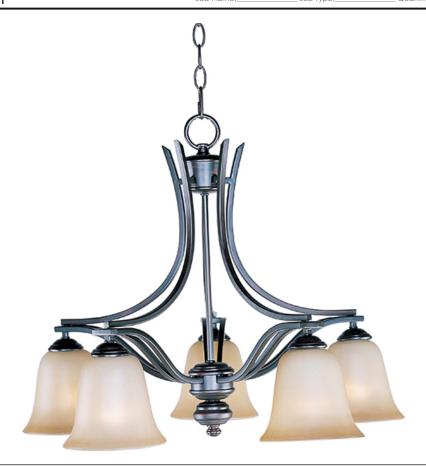

## **PRODUCT DESCRIPTION**

The classic design of the Madera collection is a perfect marriage of style and value. The square metal tube frame available in either Oil-Rubbed Bronze with Wilshire glass or Satin Silver with Ice glass affords the luxury of options for any style of home.

### **FINISHES OPTION**

Oil Rubbed Bronze (OI)

## **GLASS**

Wilshire WS

#### MATERIAL

Steel, Acid Etched Glass