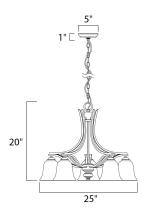

### **MEASUREMENTS**

DIMENSION : 25" L x 25" W x 20" H CANOPY : 5" W x 1" H x 5" L HANGING WEIGHT : 12.32 lb

LAMPING

INPUT VOLTAGE : 120V

: 5 x 60W Incandescent E26 Medium , 300W Total **BULB** 

BULB INCLUDED : (Not Included)