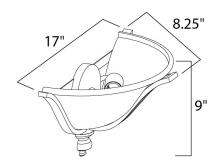

# **MEASUREMENTS**

DIMENSION : 17" W x 9" H x 8.25" Ext

MAX OAH : 4.5" W x 4.5" H

HANGING WEIGHT : 3.3 lb