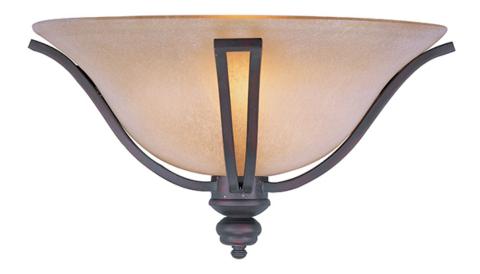

## **PRODUCT DESCRIPTION**

The classic design of the Madera collection is a perfect marriage of style and value.  $\hat{A}$  The square metal tube frame available in either Oil-Rubbed Bronze with Wilshire glass or Satin Silver with Ice glass affords the luxury of options for any style of home.

### **FINISHES OPTION**

Oil Rubbed Bronze (OI)

## GLASS

Wilshire WS

#### MATERIAL

Steel, Acid Etched Glass