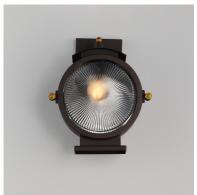

## **PRODUCT DESCRIPTION**

This nautical design features a solid dome of aluminum finished in Oil Rubbed Bronze with solid brass hardware finished in Antique Brass. The Clear prismatic glass diffuser completes the authentic look of this outdoor collection.

#### LAMPING

INPUT VOLTAGE : 120V

: 1 x 60W Incandescent E26 Medium , 60W Total BULB

**BULB INCLUDED** : (Not Included)

DIMMABLE

LIGHTING\_DIRECTION: Down