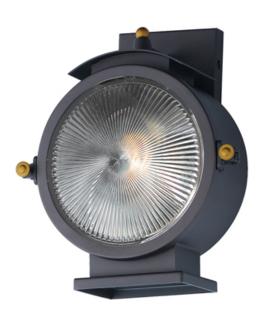

## **PRODUCT DESCRIPTION**

This nautical design features a solid dome of aluminum finished in Oil Rubbed Bronze with solid brass hardware finished in Antique Brass. The Clear prismatic glass diffuser completes the authentic look of this outdoor collection.

## **FINISHES OPTION**

Oil Rubbed Bronze / Antique Brass (OIAB)

## MATERIAL

Aluminum, Glass