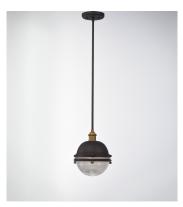

### **PRODUCT DESCRIPTION**

This nautical design features a solid dome of aluminum finished in Oil Rubbed Bronze with solid brass hardware finished in Antique Brass. The Clear prismatic glass diffuser completes the authentic look of this outdoor collection.

### **FINISHES OPTION**

Oil Rubbed Bronze / Antique Brass (OIAB)