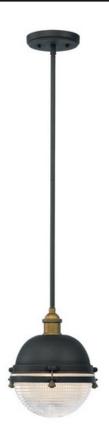

### **PRODUCT DESCRIPTION**

This nautical design features a solid dome of aluminum finished in Oil Rubbed Bronze with solid brass hardware finished in Antique Brass. The Clear prismatic glass diffuser completes the authentic look of this outdoor collection.

### **FINISHES OPTION**

Oil Rubbed Bronze / Antique Brass (OIAB)

# **GLASS**

Clear CL