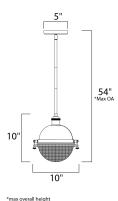

# **MEASUREMENTS**

: 10" L x 10" W x 10" H DIMENSION

MAX OAH : 54" OAH

CANOPY : 5" W x 0.75" H x 5" L

HANGING WEIGHT : 4.84 lb WIRE LENGTH : 120"