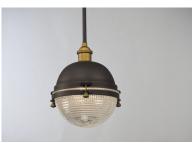

### **PRODUCT DESCRIPTION**

This nautical design features a solid dome of aluminum finished in Oil Rubbed Bronze with solid brass hardware finished in Antique Brass. The Clear prismatic glass diffuser completes the authentic look of this outdoor collection.

### **FINISHES OPTION**

Oil Rubbed Bronze / Antique Brass (OIAB)

# **GLASS**

Clear CL