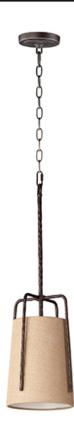

## PRODUCT DESCRIPTION

Rustic pendants of hammered iron finished in Oil Rubbed Bronze embraces a shade of Burlap fabric to create a casually comfortable appeal. Available in 2 sizes which allows for multiple pendants over a bar or a single pendant over a table.

### MATERIAL

Steel, Fabric

#### **FINISHES OPTION**

Oil Rubbed Bronze (OI)