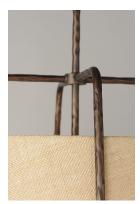

## PRODUCT DESCRIPTION

Rustic pendants of hammered iron finished in Oil Rubbed Bronze embraces a shade of Burlap fabric to create a casually comfortable appeal. Available in 2 sizes which allows for multiple pendants over a bar or a single pendant over a table.

### MATERIAL

Steel, Fabric