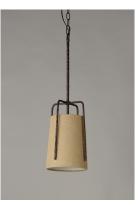

## PRODUCT DESCRIPTION

Rustic pendants of hammered iron finished in Oil Rubbed Bronze embraces a shade of Burlap fabric to create a casually comfortable appeal. Available in 2 sizes which allows for multiple pendants over a bar or a single pendant over a table.

### MATERIAL

Steel, Fabric

#### **FINISHES OPTION**

Oil Rubbed Bronze (OI)