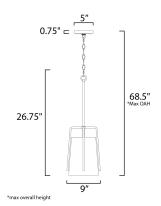

# **MEASUREMENTS**

DIMENSION : 9" L  $\times$  9" W  $\times$  26.75" H

MAX OAH : 68.5" OAH

CANOPY : 5" W x 0.75" H x 5" L

HANGING WEIGHT : 4.44 lb