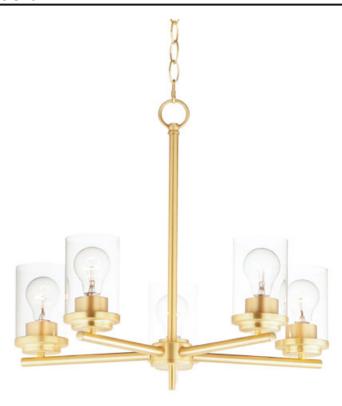

# **PRODUCT DESCRIPTION**

Minimalistic frames in a variety of brilliant finishes with your choice of either frosted or clear glass shades. While its sleek simplicity are modern in design, the Corona perfectly shines in any indoor application or style.

## **FINISHES OPTION**

Black (BK)

Satin Brass (SBR)

Satin Nickel (SN)

# **GLASS**

Clear CL

# MATERIAL

Steel + Glass