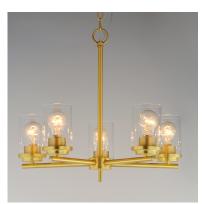

# **PRODUCT DESCRIPTION**

Minimalistic frames in a variety of brilliant finishes with your choice of either frosted or clear glass shades. While its sleek simplicity are modern in design, the Corona perfectly shines in any indoor application or style.

#### LAMPING

INPUT VOLTAGE : 120V

: 5 x 60W Incandescent E26 Medium, 300W Total

BULB INCLUDED : (Not Included)