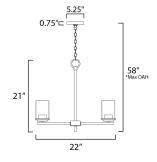

\*max overall height

## **MEASUREMENTS**

DIMENSION : 22" L x 22" W x 21" H

: 58" OAH MAX OAH

: 5.25" W x 0.75" H x 5.25" L CANOPY

HANGING WEIGHT : 8.76 lb