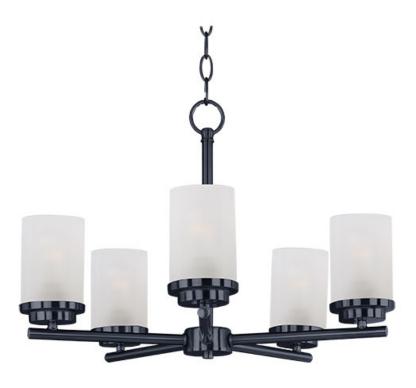

# **PRODUCT DESCRIPTION**

Minimalistic frames in a variety of brilliant finishes with your choice of either frosted or clear glass shades. While its sleek simplicity are modern in design, the Corona perfectly shines in any indoor application or style.

# **FINISHES OPTION**

Black (BK)

Satin Brass (SBR)

Satin Nickel (SN)

# **GLASS**

Frosted FT

# MATERIAL

Steel, Glass