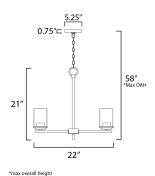

# **MEASUREMENTS**

**DIMENSION** : 22" L x 22" W x 19" H

MAX OAH : 56" OAH

: 5.12" W x 0.79" H x 5.12" L CANOPY

HANGING WEIGHT : 8.76 lb