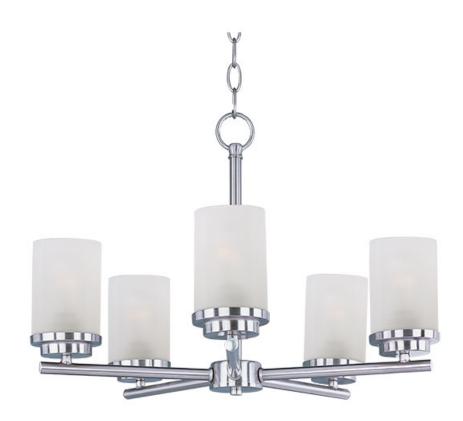

## **PRODUCT DESCRIPTION**

Minimalistic frames in a variety of brilliant finishes with your choice of either frosted or clear glass shades. While its sleek simplicity are modern in design, the Corona perfectly shines in any indoor application or style.