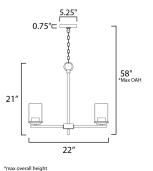

## MEASUREMENTS

DIMENSION MAX OAH CANOPY HANGING WEIGHT

LAMPING INPUT VOLTAGE : 120V

BULB

: 22" L x 22" W x 19" H : 56" OAH : 5.12" W x 0.79" H x 5.12" L : 8.76 lb

: 5 x 60W Incandescent E26 Medium , 300W Total BULB INCLUDED : (Not Included)